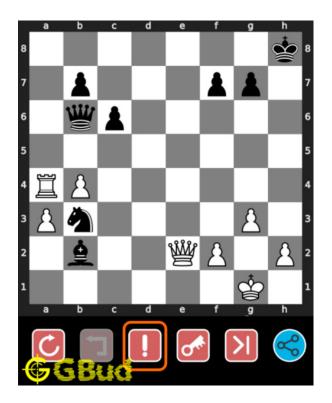

## How to get help for moves in the medium chess puzzle 0048

To get help or the possible next moves in the puzzle, , follow the steps given below

- 1. Go to the puzzle page
- 2. Click the help button (exclamation mark as shown below) to get help or suggestion on next possible move

Figure 10: Click the help button to get help on next move @ https://gbud. in/gf5db02

Figure 11: Solve more medium puzzles @ https://gbud.in/chsmdpz  $\,$ 

Figure 12: Solve other puzzles @ https://gbud.in/chsgppz