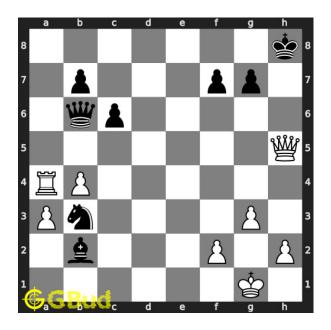

Figure 5: Kg8 - This is the only legal move available for the king to escape from the check threat by the queen

Move 3 Move by white

Figure 6: Ra8+ - Rook gives the next check

 ${\bf Move \ 4} \quad {\rm Move \ by \ black}$ 

Figure 7: Qd8 - Opponent's queen is trying to block your rook. The queen can not stop your rook since the queen is not supported

Figure 8: Rxd8# - Rook captures the queen and checkmate