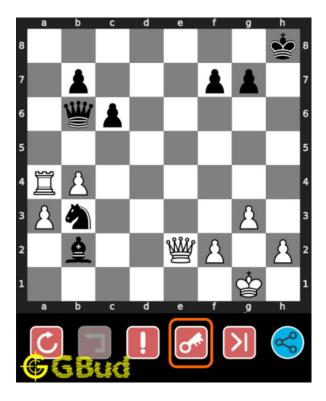

#### How to view the solution to medium chess puzzle 0048

To view the solution to this puzzle, follow the steps given below

- 1. Go to the puzzle page
- 2. Click the solution button (Key as shown below) to view the solution

Figure 9: Click the solution button to view solutions @ https://gbud.in/gf5db02