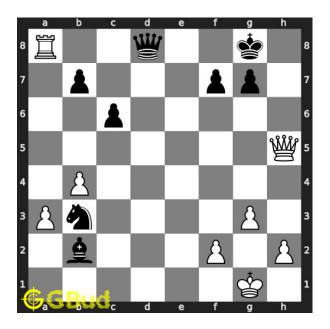

Figure 5: Kg8 - This is the only legal move available for the king to escape from the check threat by the queen

Move 3 Move by white

Figure 6: Ra8+ - Rook gives the next check

 ${\bf Move \ 4} \quad {\rm Move \ by \ black}$ 