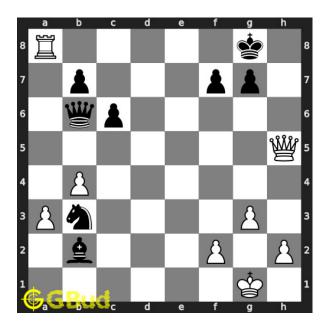

Access the latest version of this article at https://gbud.in/blog/game/chess/medium-chess-puzzleo048.html

Figure 4: Qh5+ - This is to force the opponent's king to move behind their friendly pawns

Move 2 Move by black