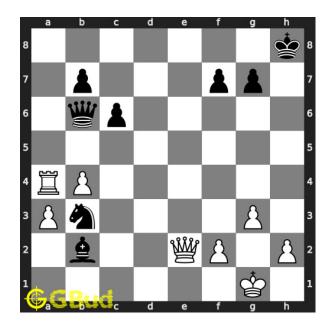

#### Solution 1

**Initial board position** This is the initial board position of medium chess puzzle 0048.

Figure 3: Initial board position of medium chess puzzle 0048

 ${\bf Move \ 1} \quad {\rm Move \ by \ white}$ 

Access the latest version of this article at https://gbud.in/blog/game/chess/medium-chess-puzzleo048.html

Figure 4: Qh5+ - This is to force the opponent's king to move behind their friendly pawns

Move 2 Move by black