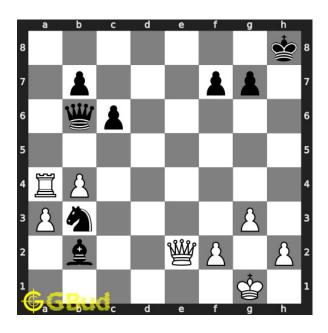

Figure 5: Kg8 - This is the only legal move available for the king to escape from the check threat by the queen

Move 3 Move by white

Figure 6: Ra8+ - Rook gives the next check

 ${\bf Move \ 4} \quad {\rm Move \ by \ black}$ 