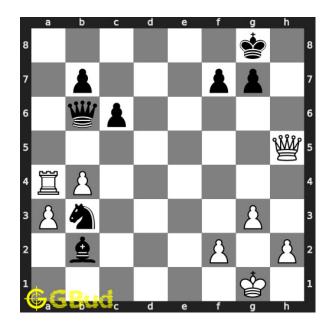

Figure 7: Qd8 - Opponent's queen is trying to block your rook. The queen can not stop your rook since the queen is not supported

Figure 8: Rxd8# - Rook captures the queen and checkmate